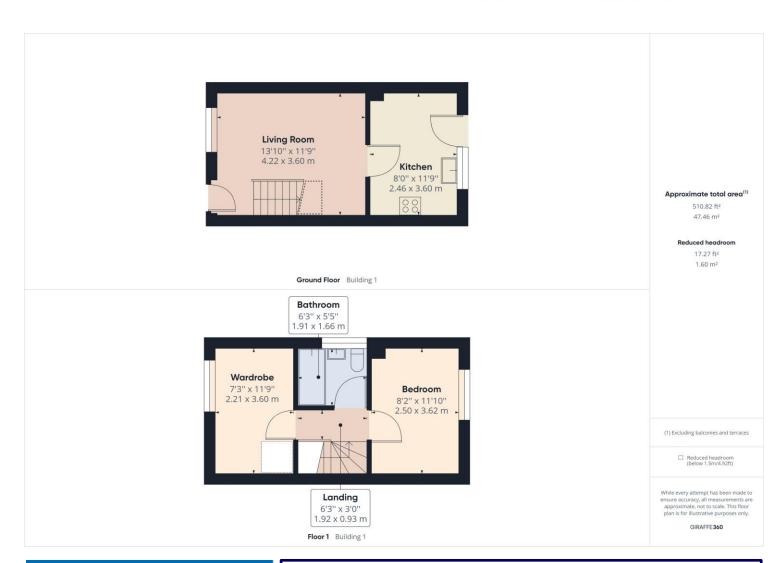

# **Property Description:**

Clarke Munro are excited to bring to the market this beautifully presented & refurbished, two bedroom semi-detached house. Neutrally decorated throughout, this perfect first time buyer home really must be viewed to be fully appreciated. Internally comprising: entrance hall, lounge, white hi-gloss kitchen, two bedrooms and modern fitted bathroom. To the front of the property is a driveway providing off street parking for multiple cars and to the rear, an easy to maintain, generous garden with decking and artificial grass and useful shed for storage. With no chain and vacant possession assured, we at Clarke Munro feel this property would make an ideal first purchase, and we encourage early viewing to avoid disappointment.